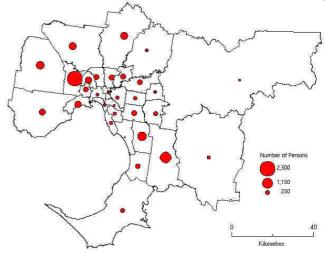

The Croatia-born reflected a significant ageing profile. Only 2.4% were aged 25 years and below; 10.7% were aged 26-44 years; 37.4% were aged 45-64 years; and 49.7% were aged 65 years and over. The median age was 64 years, compared to 37 years for total Victoria. The gender ratio was 95 males to 100 females, compared to 96 males to 100 females for Victoria.

<sup>(</sup>a) Includes "Unincorporated Vic" and "No Usual Address Vic".

| Age Distribution of | f Croatia-bor | n: 2016, 2 | 011 Censu | JS        |             |
|---------------------|---------------|------------|-----------|-----------|-------------|
| Age group           | 2016 Ce       | nsus       | 2011 C    | ensus     | 2011-16     |
| (years)             | Persons       | %          | Persons   | %         | % change    |
| 0-4                 | 11            | 0.1        | 7         | 0.0       | 57.1        |
| 5-11                | 32            | 0.2        | 27        | 0.2       | 18.5        |
| 12-18               | 45            | 0.3        | 158       | 0.9       | -71.5       |
| 19-25               | 272           | 1.8        | 525       | 3.0       | -48.2       |
| 26-44               | 1,651         | 10.7       | 2,354     | 13.6      | -29.9       |
| 45-54               | 2,570         | 16.6       | 3,323     | 19.3      | -22.7       |
| 55-64               | 3,218         | 20.8       | 3,970     | 23.0      | -18.9       |
| 65-74               | 3,808         | 24.6       | 4,302     | 24.9      | -11.5       |
| 75+                 | 3,894         | 25.1       | 2,578     | 14.9      | 51.0        |
| Total Victoria      | 15,486        | 100.0      | 17,248    | 100.0     | -10.2       |
| Median Age          | 64            | •          | 61        |           |             |
| Sex Ratio           | 95            |            | 99        | males per | 100 females |