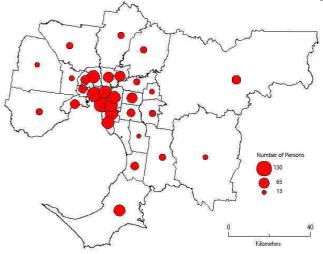

The Sweden-born reflected a balanced age profile: 25.3% were aged 25 years and under; 37.4% were aged 26-44 years; 25.2% were aged 45-64; and 11.9% were aged 65 years and over. The median age was 39 years, compared to 37 years for total Victoria. The gender ratio was 75 males to 100 females, compared to 96 males to 100 females for total Victoria.

<sup>(</sup>a) Includes "Unincorporated Vic" and "No Usual Address Vic".

| Age Distribution o | Age Distribution of Sweden-born: 2016, 2011 Census |       |         |           |               |  |  |  |  |  |  |
|--------------------|----------------------------------------------------|-------|---------|-----------|---------------|--|--|--|--|--|--|
| Age group          | 2016 Ce                                            | nsus  | 2011 C  | 2011-16   |               |  |  |  |  |  |  |
| (years)            | Persons                                            | %     | Persons | %         | % change      |  |  |  |  |  |  |
| 0-4                | 36                                                 | 1.8   | 46      | 2.6       | -21.7         |  |  |  |  |  |  |
| 5-11               | 122                                                | 5.9   | 107     | 6.1       | 14.0          |  |  |  |  |  |  |
| 12-18              | 93                                                 | 4.5   | 92      | 5.2       | 1.1           |  |  |  |  |  |  |
| 19-25              | 269                                                | 13.1  | 181     | 10.3      | 48.6          |  |  |  |  |  |  |
| 26-44              | 769                                                | 37.4  | 703     | 40.1      | 9.4           |  |  |  |  |  |  |
| 45-54              | 356                                                | 17.3  | 274     | 15.6      | 29.9          |  |  |  |  |  |  |
| 55-64              | 163                                                | 7.9   | 165     | 9.4       | -1.2          |  |  |  |  |  |  |
| 65-74              | 170                                                | 8.3   | 132     | 7.5       | 28.8          |  |  |  |  |  |  |
| 75+                | 75                                                 | 3.6   | 59      | 3.4       | 27.1          |  |  |  |  |  |  |
| Total Victoria     | 2,055                                              | 100.0 | 1,755   | 100.0     | 17.1          |  |  |  |  |  |  |
| Median Age         | 39                                                 |       | 38      |           |               |  |  |  |  |  |  |
| Sex Ratio          | 75                                                 |       | 83      | males per | r 100 females |  |  |  |  |  |  |