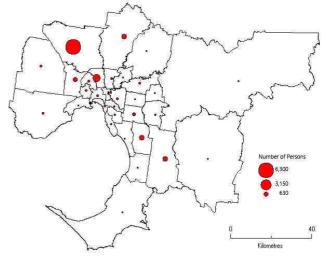

## **Demographic characteristics**

At the 2016 Census, there were 15,744 Turkey-born persons in Victoria (48.9% of Australia's total), ranked 27<sup>th</sup> among the overseas-born communities in Victoria. The Turkey-born decreased by 4.5% (744) from 16,488 persons in 2011. They are distributed throughout Metropolitan Melbourne, with major concentrations in the LGAs of Hume (39.4%) and Moreland (10.6%), Casey (5.1%), Whittlesea (5.0%) and Greater Dandenong (4.7%).