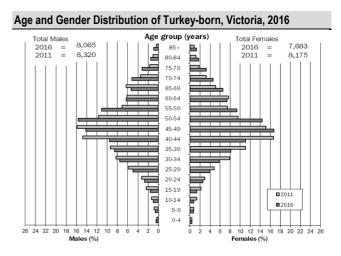

The Turkey-born reflected an adult to mature age profile: 6.7% were aged 25 years and under; 29.1% were aged 26-44; 47.6% were aged 45-64; and 16.7% were aged 65 years and over. The median age was 49 years, compared to 37 years for total Victoria. The gender ratio was 105 males to 100 females, compared to 96 males to 100 females for total Victoria.