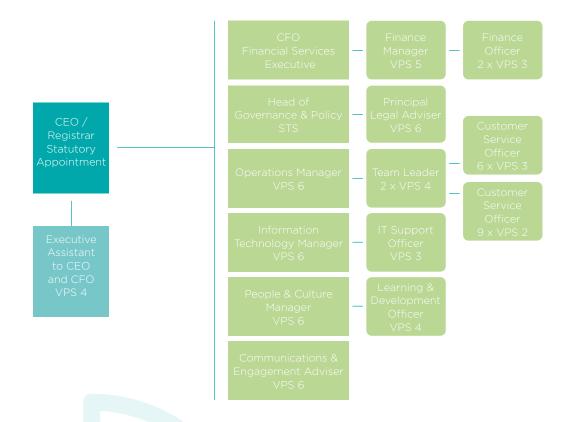

## **Resources - People**

The Authority forecasts 31 FTE in 2019-20. The below table is a graphic representation of the projected structure based on this forecast.

Portable Long Service Benefits Authority - Staff Head Count by VPS Levels