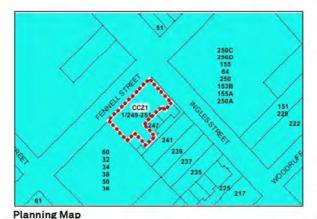

#### 80 Munro Street, South Melbourne [Cont.]

Planning Map

Map 1 to Schedule 30 of DD030

**Existing Zoning** 

The subject property is currently zoned *Capital City Zone - Schedule 1 (CCZ1)* under the Port Philip City Council Planning Scheme, whilst the entire site is included within a *Design and Development Overlay DDO30*, forming part of Area 6, allowing a maximum height of 40 storeys.

#### 43 Fennell Street, Port Melbourne [Strata Titled Property] [Cont.]

**Planning Map** 

Map 1 to Schedule 30 of DDO30

Zoning

The subject property is currently zoned *Capital City Zone - Schedule 1 (CCZ1)* under the Port Philip City Council Planning Scheme, whilst the entire site is included within a *Design and Development Overlay DDO30*, forming part of Area A4, allowing a maximum height of 18 storeys.

#### 247-251 Ingles Street, Port Melbourne [Strata Titled Property] [Cont.]

Map 1 to Schedule 30 of DD030

Zoning

The subject property is currently zoned *Capital City Zone - Schedule 1 (CCZ1)* under the Port Philip City Council Planning Scheme, whilst the entire site is included within a *Design and Development Overlay DDO30*, forming part of Area A4, allowing a maximum height of 18 storeys.

#### 38 Fennell Street, Port Melbourne [Cont.]

Planning Map

Map 1 to Schedule 30 of DD0030

Zoning

The subject property is currently zoned *Capital City Zone - Schedule 1 (CCZ1)* under the Port Philip City Council Planning Scheme, whilst the entire site is included within a *Design and Development Overlay DDO30*, forming part of Area A4, allowing a maximum height of 18 storeys.

#### 61 Bertie Street, Port Melbourne [Cont.]

Planning Map

Map 1 to Schedule 30 of DD0030

Zoning

The subject property is currently zoned *Capital City Zone - Schedule 1 (CCZ1)* under the Port Philip City Council Planning Scheme, whilst the entire site is included within a *Design and Development Overlay DD030*, forming part of Area A4, allowing a maximum height of 18 storeys.

#### 299 Bridge Street, Port Melbourne [Cont.]

Planning Map

Map 1 to Schedule 30 of DDO30

Zoning

The subject property is currently zoned *Capital City Zone - Schedule 1 (CCZ1)* under the Port Philip City Council Planning Scheme, whilst the entire site is included within a *Design and Development Overlay DDO30*, forming part of Area A3, allowing a maximum height of 12 storeys.

#### 577 Plummer Street, Port Melbourne [Cont.]

**Planning Map** 

Map 1 to Schedule 30 of DD030

Zoning

The subject property is currently zoned *Capital City Zone - Schedule 1 (CCZ1)* under the Port Philip City Council Planning Scheme, whilst the entire site is included within a *Design and Development Overlay DDO30*, forming part of Area A3, allowing a maximum height of 12 storeys.

#### 520-533 Plummer Street, Port Melbourne [Cont.]

**Planning Map** 

Map 1 to Schedule 30 of DDO30

Zoning

The subject property is currently zoned *Capital City Zone - Schedule 1 (CCZ1)* under the Port Philip City Council Planning Scheme, whilst the entire site is included within a *Design and Development Overlay DD030*, forming part of Area A3, allowing a maximum height of 12 storeys.