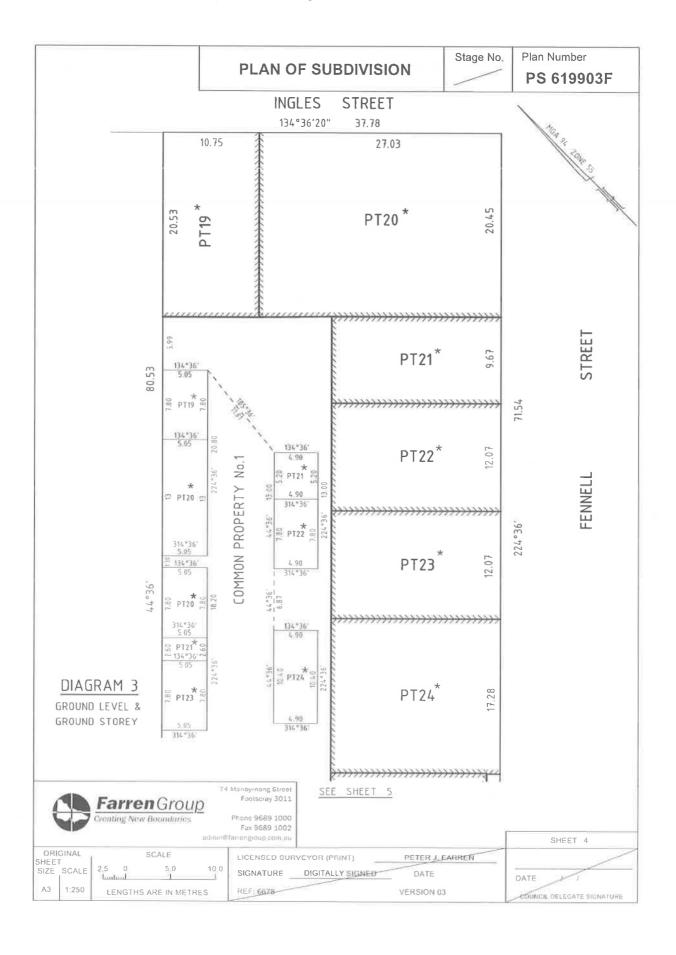

## Certificates of Title (Subdivided Lots/Strata)

Copyright State of Victoria. This publication is copyright. No part may be reproduced by any process except in accordance with the provisions of the Copyright Act 1968 (Cth) and for the purposes of Section 32 of the Sale of Land Act 1962 (Vic) or pursuant to a written agreement. The information is only valid at the time and in the form obtained from the LANDATA REGD TM System. The State of Victoria accepts no responsibility for any subsequent release, publication or reproduction of the information.

REGISTER SEARCH STATEMENT (Title Search) Transfer of Land Act 1958

VOLUME 10452 FOLIO 657

Security no : 124069855519R Produced 11/01/2018 09:34 am

## LAND DESCRIPTION

Lot 1 on Plan of Subdivision 424328A.

PARENT TITLE Volume 09980 Folio 500

Created by instrument PS424328A 25/06/1999

#### DIAGRAM LOCATION

SEE PS424328A FOR FURTHER DETAILS AND BOUNDARIES

ACTIVITY IN THE LAST 125 DAYS

NIL

-----END OF REGISTER SEARCH STATEMENT-----

Additional information: (not part of the Register Search Statement)