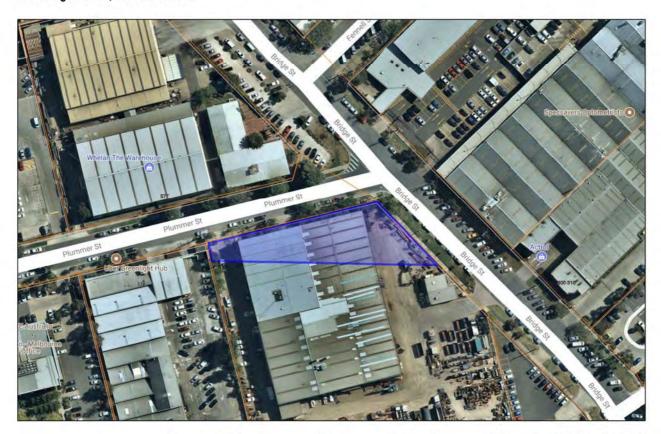

Date of Valuation

Purpose of Valuation

Provide an estimate of value as at November 2017 for the land required for road widening/open space.

Proposed Use

Land has been identified as being required for future road construction/open space within the Fennell / Plummer Street upgrade. More specifically the portion of land specific to 299 Bridge Street is proposed to be acquired for new public open space.

Site Description

The required land forms part of substantial corner allotment, held within a single Certificate of Title. The parent site features extensive frontages to Plummer and Bridge Streets, comprising a total land area of 13,700 sq.m.

More specifically, the portion of land required comprises an irregular shaped corner allotment of 1,997 sq.m., situated on the south-east corner of Bridge and Plummer Streets, featuring an extensive frontage to the southern side of Plummer Street.

Improvements

Industrial facility comprising a significant warehouse, occupied by Delta Group. The land required includes a portion of the warehouse that extends from the Plummer Street Frontage. As the highest and best use of the land is for urban development, the existing improvements made to the land (if any), are considered to be of no added value.