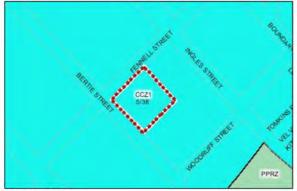

#### 80 Munro Street, South Melbourne [Cont.]

Planning Map

Map 1 to Schedule 30 of DD030

**Existing Zoning** 

The subject property is currently zoned *Capital City Zone - Schedule 1 (CCZ1)* under the Port Philip City Council Planning Scheme, whilst the entire site is included within a *Design and Development Overlay DDO30*, forming part of Area 6, allowing a maximum height of 40 storeys.

Proposed Zoning

In accordance with the Draft Fishermans Bend Framework, the subject property has a maximum building height control of 24 storeys, with a FAR of 6.1:1 and a minimum commercial FAR of 1.6:1.