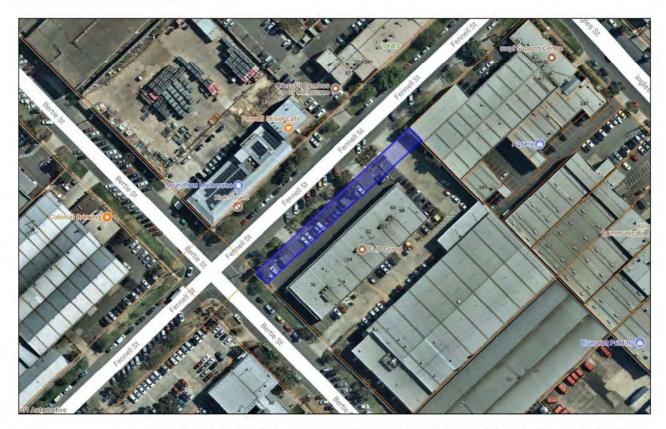

Site Description

The portion of land required comprises a rectangular corner allotment of 1,469 sq.m., situated on the corner of Fennell and Bertie Streets featuring an extensive frontage to Bertie Street and to a lesser extent Fennell Street, as displayed in the above aerial plan.

The required land forms part of a larger strata titled development, more specifically included within Lot PT 35 (1,333.76 sq.m.) and Lot PT S7 (730 sq.m) comprising a combined area of 2,063.76 sq.m.

A summary of the land to be acquired is as follows:

Site Description

The portion of land required comprises an irregular shaped allotment of 1,716 sq.m., situated on the corner of Fennell and Ingles Streets and extending along the parent site's Fennell Street frontage.

The required land forms part of a larger strata titled development, more specifically included within Lot 1 (3,070 sq.m.) and Lot Common Property area (118.5 sq.m) comprising a combined area of 3,188.5 sq.m.