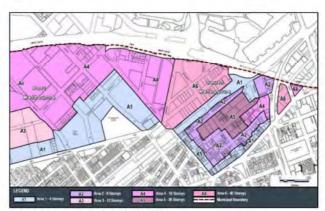

#### 80 Munro Street, South Melbourne [Cont.]

Planning Map

Map 1 to Schedule 30 of DD030

**Existing Zoning** 

The subject property is currently zoned *Capital City Zone - Schedule 1 (CCZ1)* under the Port Philip City Council Planning Scheme, whilst the entire site is included within a *Design and Development Overlay DDO30*, forming part of Area 6, allowing a maximum height of 40 storeys.

Proposed Zoning

In accordance with the Draft Fishermans Bend Framework, the subject property has a maximum building height control of 24 storeys, with a FAR of 6.1:1 and a minimum commercial FAR of 1.6:1.

#### 43 Fennell Street, Port Melbourne [Strata Titled Property] [Cont.]

**Planning Map** 

Map 1 to Schedule 30 of DDO30

Zoning

The subject property is currently zoned *Capital City Zone - Schedule 1 (CCZ1)* under the Port Philip City Council Planning Scheme, whilst the entire site is included within a *Design and Development Overlay DDO30*, forming part of Area A4, allowing a maximum height of 18 storeys.

Proposed Zoning

In accordance with the Draft Fishermans Bend Framework, the parent land is included within an area which has an unspecified building height control. In addition, it has a FAR of 8.1:1 with a minimum commercial FAR of 3.7:1.