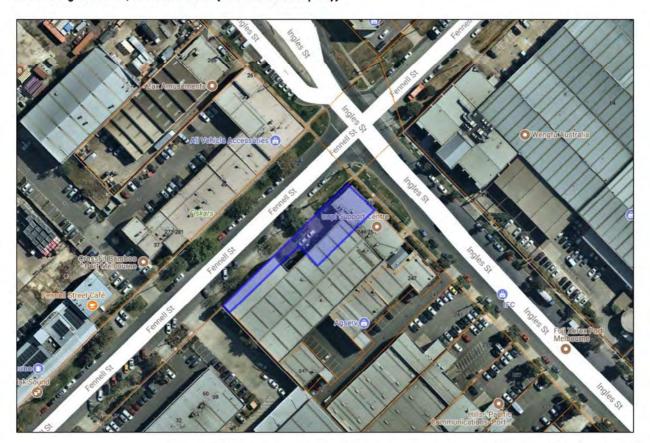

SOURCE - Melbourne on CD Edn 41 - Standard

Study Area

The area which forms the subject of Case Study 2 is generally bound by the eastern side of Graham Street, extending along Plummer Street to the, north-west and north-east of Bridge Street, extending north-east bound along Fennell Street intersecting Bertie Street and bound by the southern side of Ingles Street. This area is situated in the inner northern suburb of Port Melbourne, Postcode 3207 within the municipality of the City of Port Phillip.

Existing surrounding development is mixed use in nature generally comprising light industrial including older style, conventional and modern industrial facilities of varying sizes and utility.

The property is located within close proximity to primary and secondary arterial roads, specifically Williamstown Road is easily accessible to the south whilst access to Westgate Freeway is approximately 850 metres to the east.

More specifically, the properties which form the Study Area are summarised as follows:

43 Fennell Street Comprises a strata titled property situated north on the corner

of Bertie and Fennell Streets.

38 Fennell Street A regular shaped corner site with extensive frontages to south-

eastern side of Fennell and north-eastern side of Bertie

Streets

247-251 Ingles Street Comprises a strata titled property situated on the south-

western corner of Ingles and Fennell Street.

61 Bertie Street A substantial property located to the south-western corner of

Bertie and Fennell Streets, bound by Bridge Street to its south.

299 Bridge Street Located to the south-western corner of Bridge and Plummer

Streets.

577 Plummer Street Located to the north-western corner of Plummer and Bridge

Streets, the parent parcel extends approximately 108 metres

along the northern side of Plummer Street.

520-533 Plummer Street A substantial irregular shaped parcel generally bound by

Graham Street along its western boundary and Plummer Street to the south of approximately 220 metres, bound by Bridge

Street to the East.

SOURCE - Melbourne on CD Edn 41 - Standard