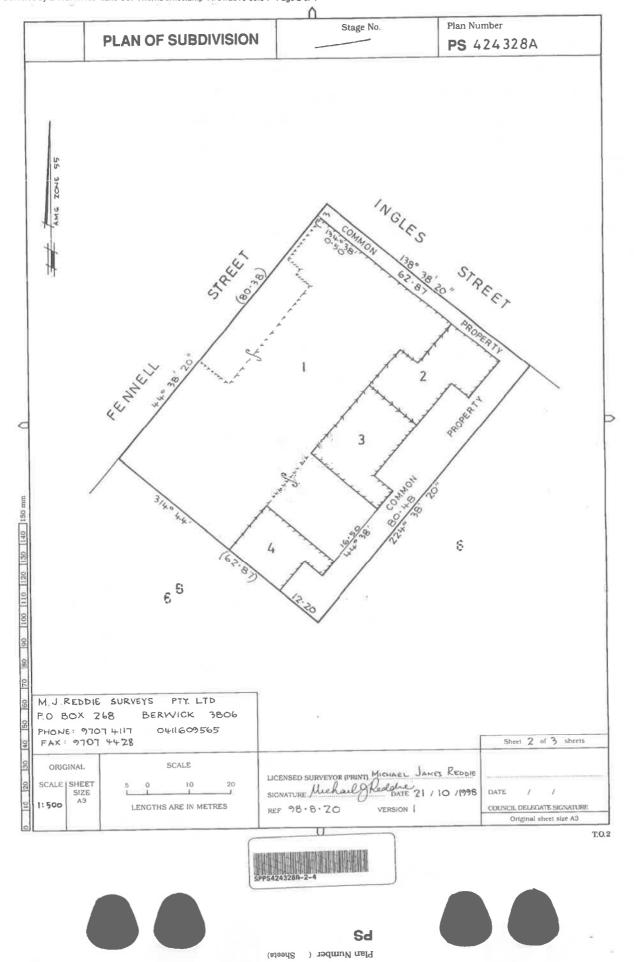

## LAND DESCRIPTION

Lot 1 on Plan of Subdivision 424328A.

PARENT TITLE Volume 09980 Folio 500

Created by instrument PS424328A 25/06/1999

Street Address: UNIT 1 249-251 INGLES STREET PORT MELBOURNE VIC 3207

ADMINISTRATIVE NOTICES

1/11/2018 Land Titles

NIL

eCT Control 16089P NATIONAL AUSTRALIA BANK LIMITED (59) Effective from 23/10/2016

# OWNERS CORPORATIONS

The land in this folio is affected by OWNERS CORPORATION PLAN NO. PS424328A

DOCUMENT END

Delivered from the LANDATA® System by Equifax Australia Information Services and Solutions Pty Limited