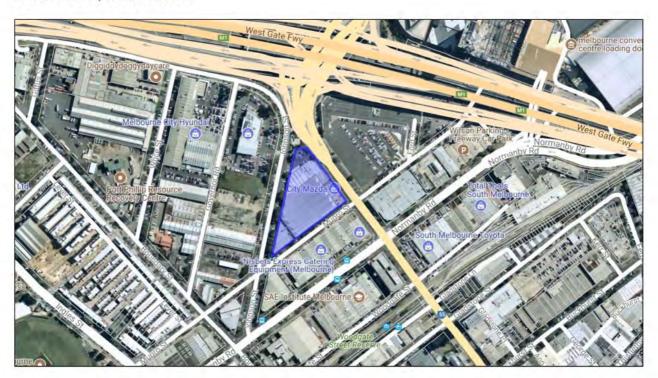

Site Description

The subject property comprises an irregular shaped island site of 9,709 sq.m., bound by Johnston Street to the west, Munro Street to the south-west and Montague Street to the northeast boundary.

In accordance with Case Study One, the area required for the proposed community facility comprises the total site area of 9,709 sq.m.