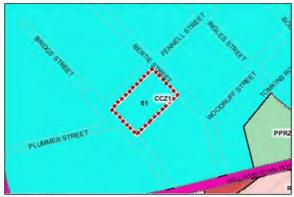

#### 247-251 Ingles Street, Port Melbourne [Strata Titled Property] [Cont.]

Map 1 to Schedule 30 of DD030

Zoning

The subject property is currently zoned *Capital City Zone - Schedule 1 (CCZ1)* under the Port Philip City Council Planning Scheme, whilst the entire site is included within a *Design and Development Overlay DDO30*, forming part of Area A4, allowing a maximum height of 18 storeys.

Proposed Zoning

In accordance with the Draft Fishermans Bend Framework, the parent land is included within an area which allows a maximum height of 30 storeys with a FAR of 8.1:1 and a minimum commercial FAR of 3.7:1.