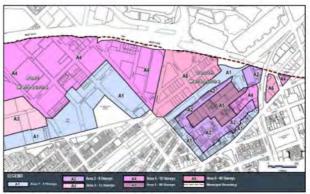

#### 80 Munro Street, South Melbourne [Cont.]

Planning Map

Map 1 to Schedule 30 of DD030

**Existing Zoning** 

The subject property is currently zoned *Capital City Zone - Schedule 1 (CCZ1)* under the Port Philip City Council Planning Scheme, whilst the entire site is included within a *Design and Development Overlay DDO30*, forming part of Area 6, allowing a maximum height of 40 storeys.

Proposed Zoning

In accordance with the Draft Fishermans Bend Framework, the subject property has a maximum building height control of 24 storeys, with a FAR of 6.1:1 and a minimum commercial FAR of 1.6:1.