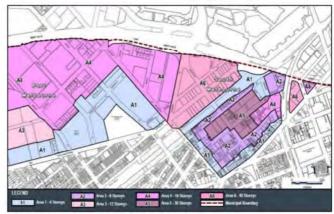

The property forms part of the larger *Montague Precinct*, an area bounded by The Westgate Freeway, City Road, Boundary Street and Johnston Street.

The site was identified by the City of Port Philip as having the potential to provide community infrastructure through the proposed delivery of a 'community infrastructure hub'. This will be complemented by the Montague North Park, a proposed Neighbourhood Park (future public open space) located to the north-east corner of Montague Street and Munro Street.

It is considered that the most suitable use for the majority of surrounding development is to be of a mixed use nature. In accordance with the "Draft Fishermans Bend Framework", the site is located in an area with a discretionary maximum building height limit of 24 storeys and a Floor Area Ratio (FAR) of 6.1:1, with a minimum commercial component of 1.6:1.