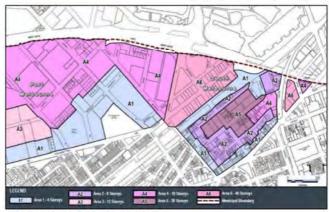

#### 80 Munro Street, South Melbourne [Cont.]

Planning Map

Map 1 to Schedule 30 of DD030

**Existing Zoning** 

The subject property is currently zoned *Capital City Zone - Schedule 1 (CCZ1)* under the Port Philip City Council Planning Scheme, whilst the entire site is included within a *Design and Development Overlay DDO30*, forming part of Area 6, allowing a maximum height of 40 storeys.

Proposed Zoning

In accordance with the Draft Fishermans Bend Framework, the subject property has a maximum building height control of 24 storeys, with a FAR of 6.1:1 and a minimum commercial FAR of 1.6:1.