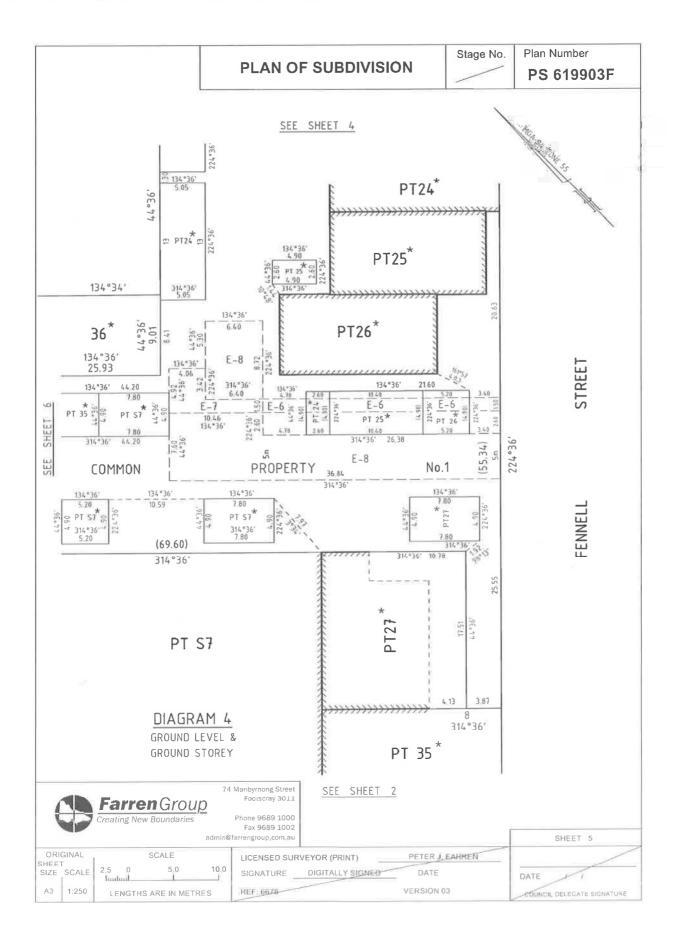

## Certificates of Title (Subdivided Lots/Strata)

Copyright State of Victoria. This publication is copyright. No part may be reproduced by any process except in accordance with the provisions of the Copyright Act 1968 (Cth) and for the purposes of Section 32 of the Sale of Land Act 1962 (Vic) or pursuant to a written agreement. The information is only valid at the time and in the form obtained from the LANDATA REGD TM System. The State of Victoria accepts no responsibility for any subsequent release, publication or reproduction of the information.

#### DIAGRAM LOCATION

SEE PS424328A FOR FURTHER DETAILS AND BOUNDARIES

ACTIVITY IN THE LAST 125 DAYS

NIL

-----END OF REGISTER SEARCH STATEMENT-----

Additional information: (not part of the Register Search Statement)