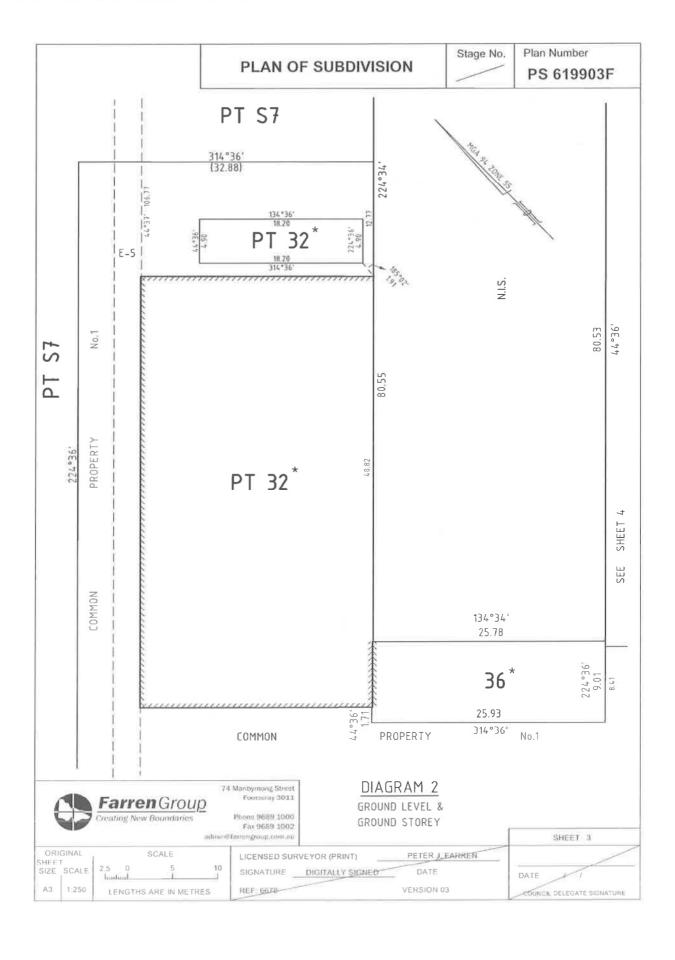

## LAND DESCRIPTION

Lot 1 on Plan of Subdivision 424328A.

PARENT TITLE Volume 09980 Folio 500

Created by instrument PS424328A 25/06/1999

Street Address: UNIT 1 249-251 INGLES STREET PORT MELBOURNE VIC 3207

ADMINISTRATIVE NOTICES

1/11/2018 Land Titles

NIL

eCT Control 16089P NATIONAL AUSTRALIA BANK LIMITED (59) Effective from 23/10/2016

# OWNERS CORPORATIONS

The land in this folio is affected by OWNERS CORPORATION PLAN NO. PS424328A

DOCUMENT END

Delivered from the LANDATA® System by Equifax Australia Information Services and Solutions Pty Limited