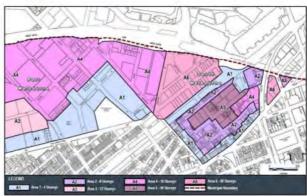

The property forms part of the larger *Montague Precinct*, an area bounded by The Westgate Freeway, City Road, Boundary Street and Johnston Street.

The site was identified by the City of Port Philip as having the potential to provide community infrastructure through the proposed delivery of a 'community infrastructure hub'. This will be complemented by the Montague North Park, a proposed Neighbourhood Park (future public open space) located to the north-east corner of Montague Street and Munro Street.

It is considered that the most suitable use for the majority of surrounding development is to be of a mixed use nature. In accordance with the "Draft Fishermans Bend Framework", the site is located in an area with a discretionary maximum building height limit of 24 storeys and a Floor Area Ratio (FAR) of 6.1:1, with a minimum commercial component of 1.6:1.

The property is located within immediate proximity to primary and secondary arterial roads, specifically Montague Street provides for direct access to the Westgate Freeway.

The subject location is shown below: