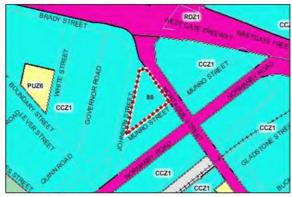

#### 80 Munro Street, South Melbourne [Cont.]

Planning Map

Map 1 to Schedule 30 of DD030

**Existing Zoning** 

The subject property is currently zoned *Capital City Zone - Schedule 1 (CCZ1)* under the Port Philip City Council Planning Scheme, whilst the entire site is included within a *Design and Development Overlay DDO30*, forming part of Area 6, allowing a maximum height of 40 storeys.