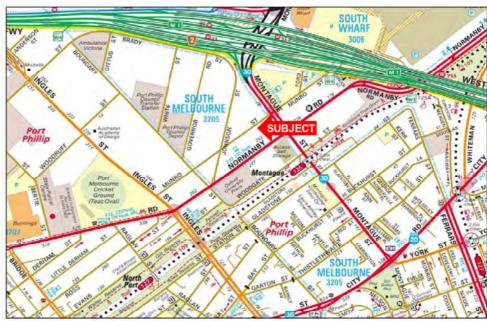

Identified as the land contained within 80 Munro Street, Port Melbourne, Postcode 3205 within the municipality of the City of Port Phillip. More specifically the property occupies an island site bound by Johnston Street to the west, Munro Street to the south-east and Montague Street to the north-east.

The property forms part of the larger *Montague Precinct*, an area bounded by The Westgate Freeway, City Road, Boundary Street and Johnston Street.

The site was identified by the City of Port Philip as having the potential to provide community infrastructure through the proposed delivery of a 'community infrastructure hub'. This will be complemented by the Montague North Park, a proposed Neighbourhood Park (future public open space) located to the north-east corner of Montague Street and Munro Street.

The property is located within immediate proximity to primary and secondary arterial roads, specifically Montague Street provides for direct access to the Westgate Freeway.

The subject location is shown below: