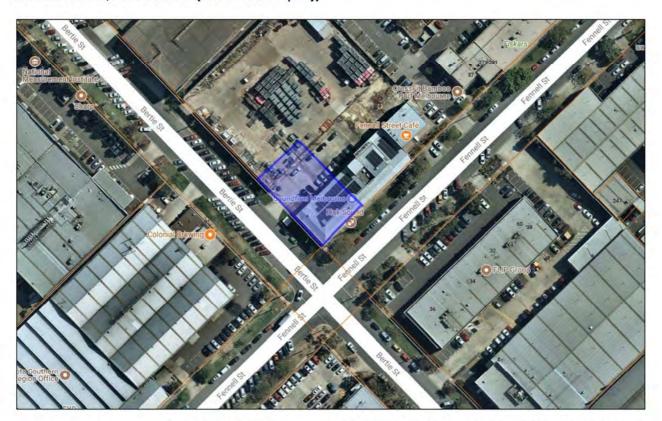

Site Description

The portion of land required comprises a rectangular corner allotment of 1,469 sq.m., situated on the corner of Fennell and Bertie Streets featuring an extensive frontage to Bertie Street and to a lesser extent Fennell Street, as displayed in the above aerial plan.

The required land forms part of a larger strata titled development, more specifically included within Lot PT 35 (1,333.76 sq.m.) and Lot PT S7 (730 sq.m) comprising a combined area of 2,063.76 sq.m.

A summary of the land to be acquired is as follows: