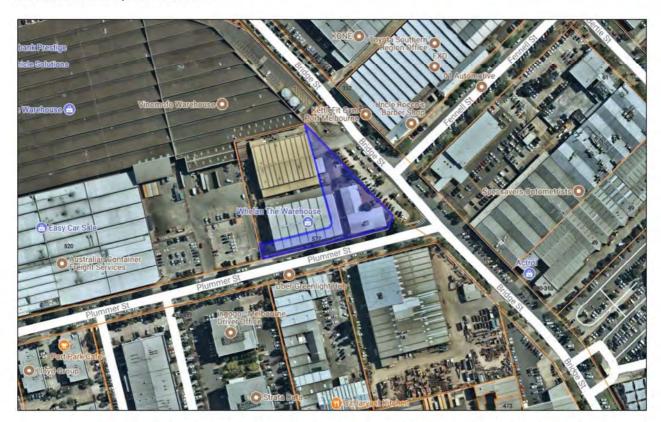

SOURCE - Melbourne on CD Edn 41 - Standard

Study Area

The area which forms the subject of Case Study 2 is generally bound by the eastern side of Graham Street, extending along Plummer Street to the, north-west and north-east of Bridge Street, extending north-east bound along Fennell Street intersecting Bertie Street and bound by the southern side of Ingles Street. This area is situated in the inner northern suburb of Port Melbourne, Postcode 3207 within the municipality of the City of Port Phillip.

Existing surrounding development is mixed use in nature generally comprising light industrial including older style, conventional and modern industrial facilities of varying sizes and utility.

The property is located within close proximity to primary and secondary arterial roads, specifically Williamstown Road is easily accessible to the south whilst access to Westgate Freeway is approximately 850 metres to the east.

More specifically, the properties which form the Study Area are summarised as follows:

43 Fennell Street Comprises a strata titled property situated north on the corner

of Bertie and Fennell Streets.

38 Fennell Street A regular shaped corner site with extensive frontages to south-

eastern side of Fennell and north-eastern side of Bertie

Streets

247-251 Ingles Street Comprises a strata titled property situated on the south-

western corner of Ingles and Fennell Street.

61 Bertie Street A substantial property located to the south-western corner of

Bertie and Fennell Streets, bound by Bridge Street to its south.

299 Bridge Street Located to the south-western corner of Bridge and Plummer

Streets.

577 Plummer Street Located to the north-western corner of Plummer and Bridge

Streets, the parent parcel extends approximately 108 metres

along the northern side of Plummer Street.

520-533 Plummer Street A substantial irregular shaped parcel generally bound by

Graham Street along its western boundary and Plummer Street to the south of approximately 220 metres, bound by Bridge

Street to the East.

SOURCE - Melbourne on CD Edn 41 - Standard