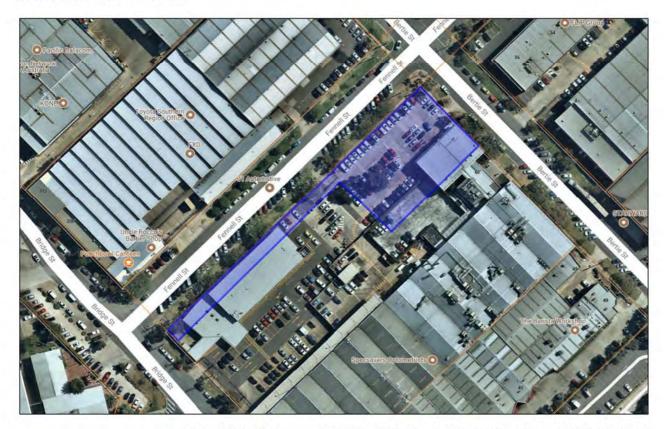

Site Description

The portion of land required comprises a rectangular corner allotment of 1,469 sq.m., situated on the corner of Fennell and Bertie Streets featuring an extensive frontage to Bertie Street and to a lesser extent Fennell Street, as displayed in the above aerial plan.

The required land forms part of a larger strata titled development, more specifically included within Lot PT 35 (1,333.76 sq.m.) and Lot PT S7 (730 sq.m) comprising a combined area of 2,063.76 sq.m.

A summary of the land to be acquired is as follows: