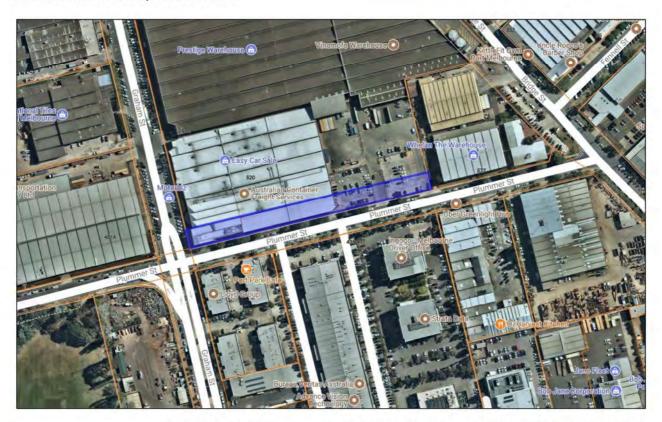

#### 577 Plummer Street, Port Melbourne

Purpose of Valuation

Provide an estimate of value as at November 2017 for the land required for road widening/open space.

Proposed Use

Land has been identified as being required for future road construction/open space within the Fennell / Plummer Street upgrade. More specifically the portion of land specific to 577 Plummer Street is proposed to be acquired for new public open space and intersection/ road widening extension from the Plummer Street frontage along the entire property's length.

Site Description

The required land forms part of substantial corner allotment, held within a single Certificate of Title. The parent site features extensive frontages to Plummer and Bridge Streets, comprising a total land area of 9,047 sq.m.

The portion of land required comprises two components, resulting in an irregular shaped parcel with frontages extending along Bridge and Plummer Streets.

A summary of the land to be acquired is as follows:

| Land Area to be Acquired (sq.m.) | Description                                     |
|----------------------------------|-------------------------------------------------|
| 1,395                            | New public open space                           |
| 2,559                            | Intersection/road widening (exact size unknown) |
| 3,954                            | Total Area Required for this property           |