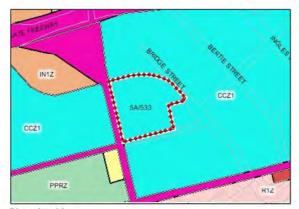

SOURCE - Melbourne on CD Edn 41 - Standard

Study Area

The area which forms the subject of Case Study 2 is generally bound by the eastern side of Graham Street, extending along Plummer Street to the, north-west and north-east of Bridge Street, extending north-east bound along Fennell Street intersecting Bertie Street and bound by the southern side of Ingles Street. This area is situated in the inner northern suburb of Port Melbourne, Postcode 3207 within the municipality of the City of Port Phillip.

Existing surrounding development is mixed use in nature generally comprising light industrial including older style, conventional and modern industrial facilities of varying sizes and utility.

The property is located within close proximity to primary and secondary arterial roads, specifically Williamstown Road is easily accessible to the south whilst access to Westgate Freeway is approximately 850 metres to the east.

More specifically, the properties which form the Study Area are summarised as follows:

43 Fennell Street Comprises a strata titled property situated north on the corner

of Bertie and Fennell Streets.

38 Fennell Street A regular shaped corner site with extensive frontages to south-

eastern side of Fennell and north-eastern side of Bertie

Streets

247-251 Ingles Street Comprises a strata titled property situated on the south-

western corner of Ingles and Fennell Street.

61 Bertie Street A substantial property located to the south-western corner of

Bertie and Fennell Streets, bound by Bridge Street to its south.

299 Bridge Street Located to the south-western corner of Bridge and Plummer

Streets.

577 Plummer Street Located to the north-western corner of Plummer and Bridge

Streets, the parent parcel extends approximately 108 metres

along the northern side of Plummer Street.

520-533 Plummer Street A substantial irregular shaped parcel generally bound by

Graham Street along its western boundary and Plummer Street to the south of approximately 220 metres, bound by Bridge

Street to the East.

SOURCE - Melbourne on CD Edn 41 - Standard