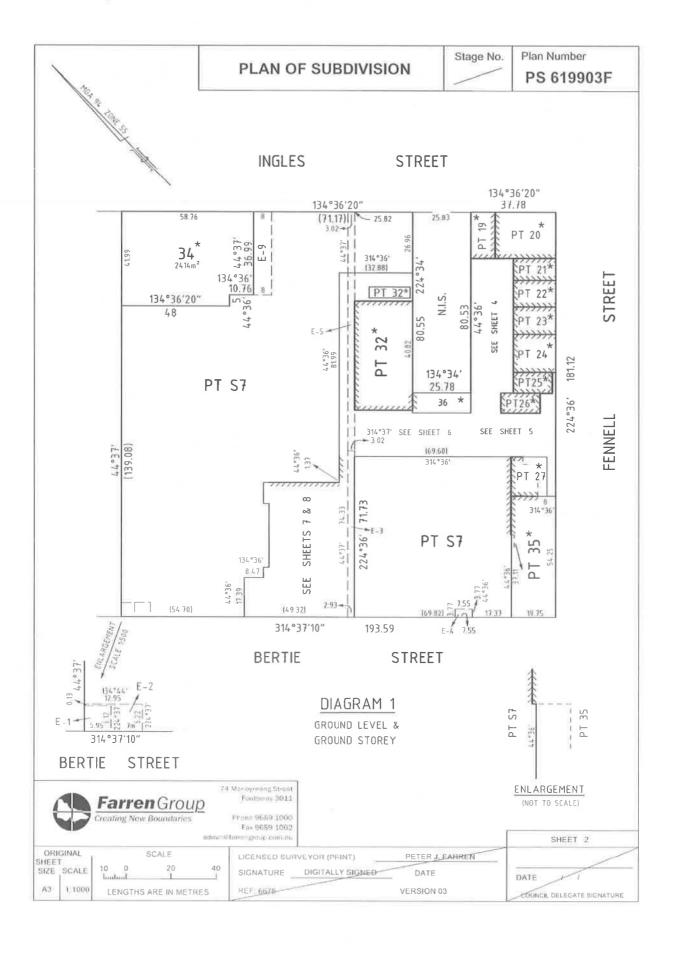

## LAND DESCRIPTION

Lot 1 on Plan of Subdivision 424328A.

PARENT TITLE Volume 09980 Folio 500

Created by instrument PS424328A 25/06/1999

Street Address: UNIT 1 249-251 INGLES STREET PORT MELBOURNE VIC 3207

ADMINISTRATIVE NOTICES

1/11/2018 Land Titles

NIL

eCT Control 16089P NATIONAL AUSTRALIA BANK LIMITED (59) Effective from 23/10/2016

# OWNERS CORPORATIONS

The land in this folio is affected by OWNERS CORPORATION PLAN NO. PS424328A

DOCUMENT END

Delivered from the LANDATA® System by Equifax Australia Information Services and Solutions Pty Limited