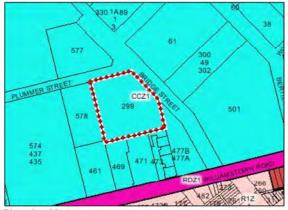

#### 80 Munro Street, South Melbourne [Cont.]

Planning Map

Map 1 to Schedule 30 of DD030

**Existing Zoning** 

The subject property is currently zoned *Capital City Zone - Schedule 1 (CCZ1)* under the Port Philip City Council Planning Scheme, whilst the entire site is included within a *Design and Development Overlay DDO30*, forming part of Area 6, allowing a maximum height of 40 storeys.

Proposed Zoning

In accordance with the Draft Fishermans Bend Framework, the subject property has a maximum building height control of 24 storeys, with a FAR of 6.1:1 and a minimum commercial FAR of 1.6:1.