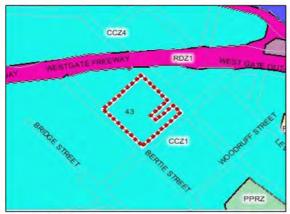

#### 80 Munro Street, South Melbourne [Cont.]

Planning Map

Map 1 to Schedule 30 of DD030

**Existing Zoning** 

The subject property is currently zoned *Capital City Zone - Schedule 1 (CCZ1)* under the Port Philip City Council Planning Scheme, whilst the entire site is included within a *Design and Development Overlay DDO30*, forming part of Area 6, allowing a maximum height of 40 storeys.

Proposed Zoning

In accordance with the Draft Fishermans Bend Framework, the subject property has a maximum building height control of 24 storeys, with a FAR of 6.1:1 and a minimum commercial FAR of 1.6:1.