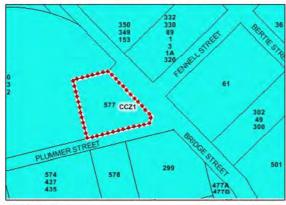

Date of Valuation

Purpose of Valuation

Provide an estimate of value as at November 2017 for the land required for road widening/open space.

Proposed Use

Land has been identified as being required for future road construction/open space within the Fennell / Plummer Street upgrade. More specifically the portion of land specific to 43 Fennell Street is proposed to be acquired for new public open space containing a station box.

Site Description

The portion of land required comprises a rectangular corner allotment of 1,469 sq.m., situated on the corner of Fennell and Bertie Streets featuring an extensive frontage to Bertie Street and to a lesser extent Fennell Street, as displayed in the above aerial plan.

The required land forms part of a larger strata titled development, more specifically included within Lot PT 35 (1,333.76 sq.m.) and Lot PT S7 (730 sq.m) comprising a combined area of 2,063.76 sq.m.

A summary of the land to be acquired is as follows:

#### 80 Munro Street, South Melbourne [Cont.]

Planning Map

Map 1 to Schedule 30 of DD030

**Existing Zoning** 

The subject property is currently zoned *Capital City Zone - Schedule 1 (CCZ1)* under the Port Philip City Council Planning Scheme, whilst the entire site is included within a *Design and Development Overlay DDO30*, forming part of Area 6, allowing a maximum height of 40 storeys.