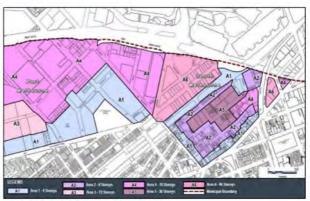

#### 80 Munro Street, South Melbourne [Cont.]

Planning Map

Map 1 to Schedule 30 of DD030

**Existing Zoning** 

The subject property is currently zoned *Capital City Zone - Schedule 1 (CCZ1)* under the Port Philip City Council Planning Scheme, whilst the entire site is included within a *Design and Development Overlay DDO30*, forming part of Area 6, allowing a maximum height of 40 storeys.

Proposed Zoning

In accordance with the Draft Fishermans Bend Framework, the subject property has a maximum building height control of 24 storeys, with a FAR of 6.1:1 and a minimum commercial FAR of 1.6:1.