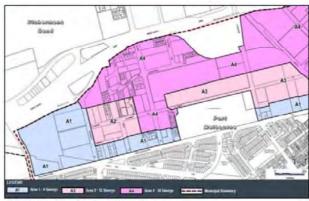

#### 80 Munro Street, South Melbourne [Cont.]

Planning Map

Map 1 to Schedule 30 of DD030

**Existing Zoning** 

The subject property is currently zoned *Capital City Zone - Schedule 1 (CCZ1)* under the Port Philip City Council Planning Scheme, whilst the entire site is included within a *Design and Development Overlay DDO30*, forming part of Area 6, allowing a maximum height of 40 storeys.

Proposed Zoning

In accordance with the Draft Fishermans Bend Framework, the subject property has a maximum building height control of 24 storeys, with a FAR of 6.1:1 and a minimum commercial FAR of 1.6:1.

#### 43 Fennell Street, Port Melbourne [Strata Titled Property] [Cont.]

**Planning Map** 

Map 1 to Schedule 30 of DDO30

Zoning

The subject property is currently zoned *Capital City Zone - Schedule 1 (CCZ1)* under the Port Philip City Council Planning Scheme, whilst the entire site is included within a *Design and Development Overlay DDO30*, forming part of Area A4, allowing a maximum height of 18 storeys.

Proposed Zoning

In accordance with the Draft Fishermans Bend Framework, the parent land is included within an area which has an unspecified building height control. In addition, it has a FAR of 8.1:1 with a minimum commercial FAR of 3.7:1.

#### 247-251 Ingles Street, Port Melbourne [Strata Titled Property] [Cont.]

Map 1 to Schedule 30 of DD030

Zoning

The subject property is currently zoned *Capital City Zone - Schedule 1 (CCZ1)* under the Port Philip City Council Planning Scheme, whilst the entire site is included within a *Design and Development Overlay DDO30*, forming part of Area A4, allowing a maximum height of 18 storeys.

Proposed Zoning

In accordance with the Draft Fishermans Bend Framework, the parent land is included within an area which allows a maximum height of 30 storeys with a FAR of 8.1:1 and a minimum commercial FAR of 3.7:1.

#### 38 Fennell Street, Port Melbourne [Cont.]

Planning Map

Map 1 to Schedule 30 of DD0030

Zoning

The subject property is currently zoned *Capital City Zone - Schedule 1 (CCZ1)* under the Port Philip City Council Planning Scheme, whilst the entire site is included within a *Design and Development Overlay DDO30*, forming part of Area A4, allowing a maximum height of 18 storeys.

**Proposed Zoning** 

In accordance with the Draft Fishermans Bend Framework, the land is included within an area which allows a maximum building height control of 30 storeys with a FAR of 8.1:1 and a minimum commercial FAR of 3.7:1.

#### 61 Bertie Street, Port Melbourne [Cont.]

Planning Map

Map 1 to Schedule 30 of DD0030

Zoning

The subject property is currently zoned *Capital City Zone - Schedule 1 (CCZ1)* under the Port Philip City Council Planning Scheme, whilst the entire site is included within a *Design and Development Overlay DD030*, forming part of Area A4, allowing a maximum height of 18 storeys.

**Proposed Zoning** 

In accordance with the Draft Fishermans Bend Framework, the parent land is included within an area with a proposed maximum building height of 24-30 storeys with a FAR of 8.1:1 and a minimum commercial FAR of 3.7:1.

#### 299 Bridge Street, Port Melbourne [Cont.]

Planning Map

Map 1 to Schedule 30 of DDO30

Zoning

The subject property is currently zoned *Capital City Zone - Schedule 1 (CCZ1)* under the Port Philip City Council Planning Scheme, whilst the entire site is included within a *Design and Development Overlay DDO30*, forming part of Area A3, allowing a maximum height of 12 storeys.

Proposed Zoning

In accordance with the Draft Fishermans Bend Framework, the parent land is included within an area with a proposed maximum building height of 24 storeys with a FAR of 8.1:1 and a minimum commercial FAR of 3.7:1.

#### 577 Plummer Street, Port Melbourne [Cont.]

**Planning Map** 

Map 1 to Schedule 30 of DD030

Zoning

The subject property is currently zoned *Capital City Zone - Schedule 1 (CCZ1)* under the Port Philip City Council Planning Scheme, whilst the entire site is included within a *Design and Development Overlay DDO30*, forming part of Area A3, allowing a maximum height of 12 storeys.

**Proposed Zoning** 

In accordance with the Draft Fishermans Bend Framework, the parent land is included within an area with a proposed maximum building height of 12 storeys with a FAR of 8.1:1 and a minimum commercial FAR of 3.7:1.

#### 520-533 Plummer Street, Port Melbourne [Cont.]

**Planning Map** 

Map 1 to Schedule 30 of DDO30

Zoning

The subject property is currently zoned *Capital City Zone - Schedule 1 (CCZ1)* under the Port Philip City Council Planning Scheme, whilst the entire site is included within a *Design and Development Overlay DD030*, forming part of Area A3, allowing a maximum height of 12 storeys.

Proposed Zoning

In accordance with the Draft Fishermans Bend Framework, the parent land is included within an area with a proposed maximum building height of 12 storeys with a FAR of 8.1:1 and a minimum commercial FAR of 3.7:1.