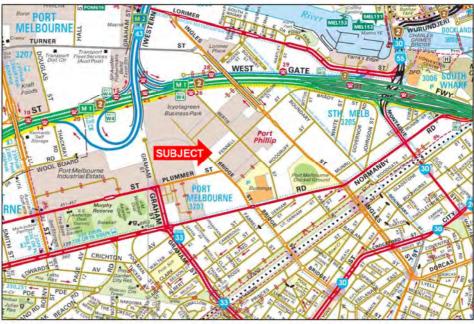

SOURCE - Melbourne on CD Edn 41 - Standard

Study Area

The area which forms the subject of Case Study 2 is generally bound by the eastern side of Graham Street, extending along Plummer Street to the, north-west and north-east of Bridge Street, extending north-east bound along Fennell Street intersecting Bertie Street and bound by the southern side of Ingles Street. This area is situated in the inner northern suburb of Port Melbourne, Postcode 3207 within the municipality of the City of Port Phillip.

Existing surrounding development is mixed use in nature generally comprising light industrial including older style, conventional and modern industrial facilities of varying sizes and utility.

The property is located within close proximity to primary and secondary arterial roads, specifically Williamstown Road is easily accessible to the south whilst access to Westgate Freeway is approximately 850 metres to the east.