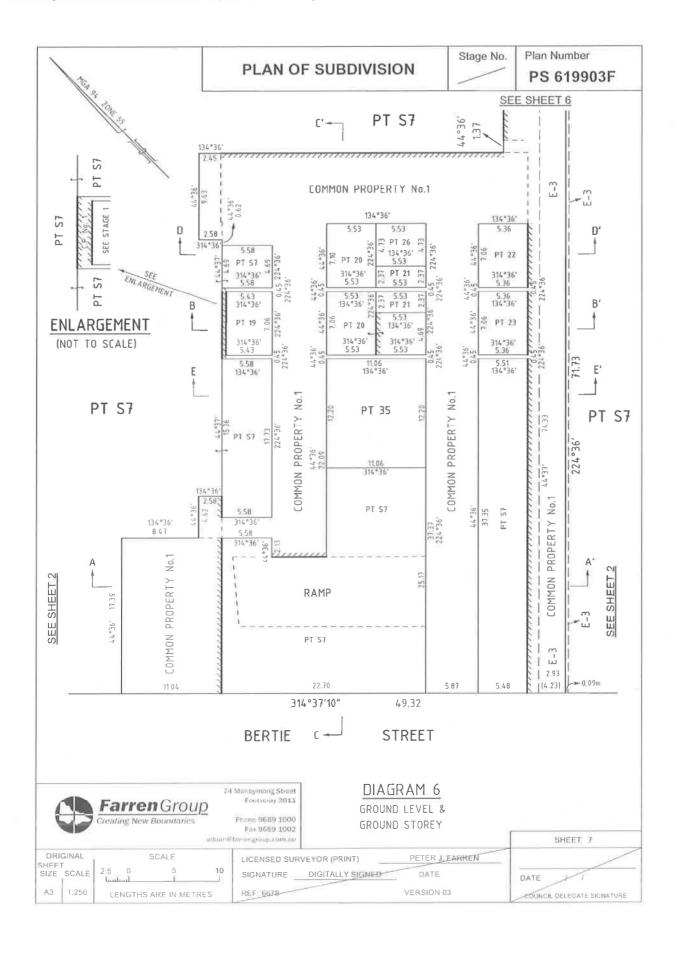

## Certificates of Title (Subdivided Lots/Strata)

Copyright State of Victoria. This publication is copyright. No part may be reproduced by any process except in accordance with the provisions of the Copyright Act 1968 (Cth) and for the purposes of Section 32 of the Sale of Land Act 1962 (Vic) or pursuant to a written agreement. The information is only valid at the time and in the form obtained from the LANDATA REGD TM System. The State of Victoria accepts no responsibility for any subsequent release, publication or reproduction of the information.

#### DIAGRAM LOCATION

SEE PS424328A FOR FURTHER DETAILS AND BOUNDARIES

ACTIVITY IN THE LAST 125 DAYS

NIL

-----END OF REGISTER SEARCH STATEMENT-----

Additional information: (not part of the Register Search Statement)