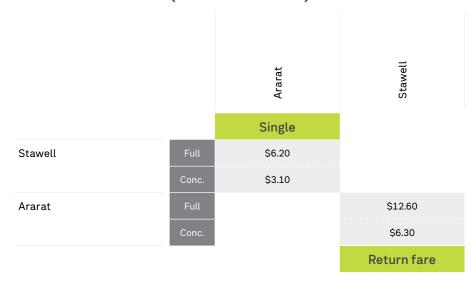

## Grampians region

| Student Pass                              | Term 1     | Term 2     | Term 3     | Term 4     |
|-------------------------------------------|------------|------------|------------|------------|
| Ararat – Halls Gap*                       | \$1,471.10 | \$1,596.30 | \$1,377.20 | \$1,658.90 |
| Ararat - Stawell*                         | \$855.40   | \$928.20   | \$800.80   | \$964.60   |
| Bacchus Marsh School Town Service         | \$122.20   | \$132.60   | \$114.40   | \$137.80   |
| Bacchus Marsh School Town Service > 4.8km | \$150.40   | \$163.20   | \$140.80   | \$169.60   |
| Ballarat – Bacchus Marsh*                 | \$925.90   | \$1,004.70 | \$866.80   | \$1,044.10 |
| Ballarat – Blackwood *                    | \$940.00   | \$1,020.00 | \$880.00   | \$1,060.00 |
| Ballarat – Greendale*                     | \$925.90   | \$1,004.70 | \$866.80   | \$1,044.10 |
| Ballarat - Melton*                        | \$940.00   | \$1,020.00 | \$880.00   | \$1,060.00 |
| Ballarat - Myrniong*                      | \$916.50   | \$994.50   | \$858.00   | \$1,033.50 |
| Daylesford - Ballarat*                    | \$827.20   | \$897.60   | \$774.40   | \$932.80   |
| Daylesford – Hepburn Springs              | \$178.60   | \$193.80   | \$167.20   | \$201.40   |