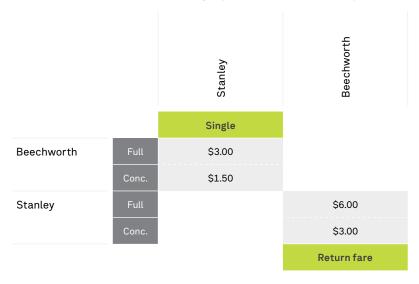

## Hume region

| Student Pass                                      | Term 1   | Term 2   | Term 3   | Term 4   |
|---------------------------------------------------|----------|----------|----------|----------|
| Albury - Yackandandah                             | \$258.50 | \$280.50 | \$242.00 | \$291.50 |
| Beechworth – Albury                               | \$258.50 | \$280.50 | \$242.00 | \$291.50 |
| Beechworth – Stanley                              | \$258.50 | \$280.50 | \$242.00 | \$291.50 |
| Beechworth - Stanley (Diffy Road)                 | \$258.50 | \$280.50 | \$242.00 | \$291.50 |
| Beechworth – Wooragee                             | \$258.50 | \$280.50 | \$242.00 | \$291.50 |
| Beechworth - Yackandandah                         | \$258.50 | \$280.50 | \$242.00 | \$291.50 |
| Beechworth School Town Service                    | \$150.40 | \$163.20 | \$140.80 | \$169.60 |
| Benalla School Service                            | \$122.20 | \$132.60 | \$114.40 | \$137.80 |
| Cobram Town School Service                        | \$141.00 | \$153.00 | \$132.00 | \$159.00 |
| Mooroopna School Service                          | \$258.50 | \$280.50 | \$242.00 | \$291.50 |
| Puckapunyal – Seymour                             | \$188.00 | \$204.00 | \$176.00 | \$212.00 |
| Seymour Town Service<br>(includes Telegraph Road) | \$159.80 | \$173.40 | \$149.60 | \$180.20 |
| Shepparton School Fares (conveyance)              | \$258.50 | \$280.50 | \$242.00 | \$291.50 |
| Staghorn Flat – Albury/Wodonga                    | \$258.50 | \$280.50 | \$242.00 | \$291.50 |
| Wallan/Kilmore Town Service (4.8km–10km)          | \$159.80 | \$173.40 | \$149.60 | \$180.20 |
| Wallan Secondary School services (> 10km)         | \$258.50 | \$280.50 | \$242.00 | \$291.50 |
| Wangaratta – between Springhurst and Wangaratta   | \$173.90 | \$188.70 | \$162.80 | \$196.10 |
| Wangaratta – Rutherglen                           | \$258.50 | \$280.50 | \$242.00 | \$291.50 |
| Wangaratta - Springhurst                          | \$225.60 | \$244.80 | \$211.20 | \$254.40 |
| Wangaratta – Wahgunyah                            | \$258.50 | \$280.50 | \$242.00 | \$291.50 |