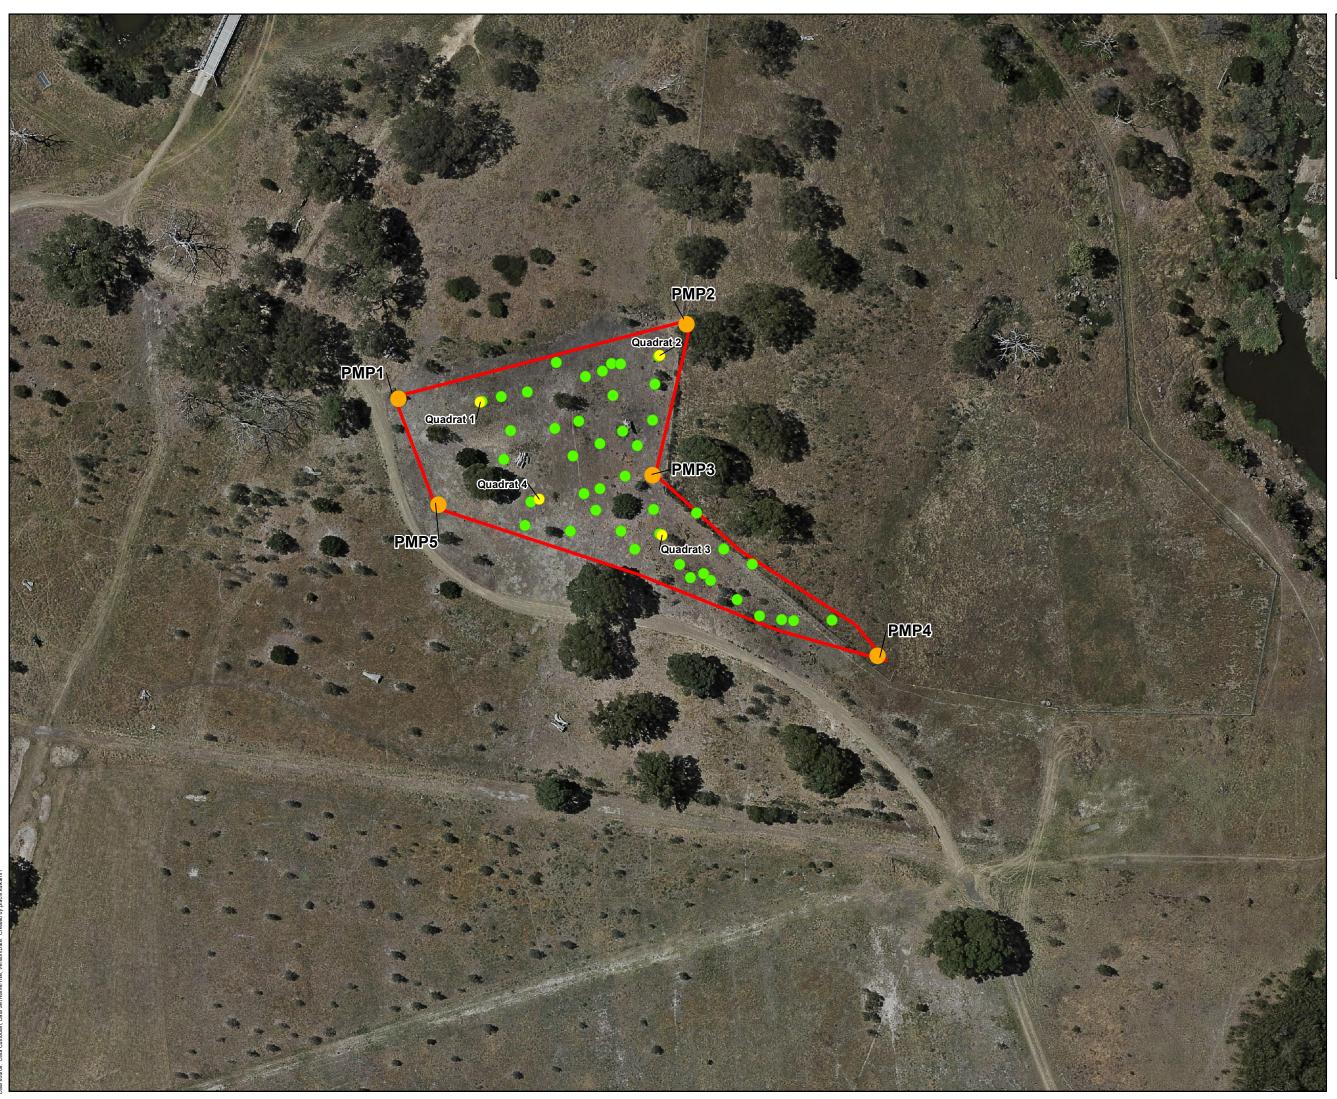

#### Legend

- Monitoring Quadrat
- Matted Flax-lily Cluster
- Photo Monitoring Points
- CRECIPIENT Site

#### Plenty Gorge Parklands Recipient Site

Figure 2

JOINT VENTURE

0 5 10 20 Metres

Paper Size A3

Map Projection: Transverse Mercator Horizontal Datum: GDA 1994 Grid: GDA 1994 MGA Zone 55

Conditions of Use. This document may only be used by the client of the AECOM and GHD Joint Venture (JV) (and any other person who the JV has agreed can use this document) for the purpose for which it was prepared and must not be used by any other person or for any other purpose.