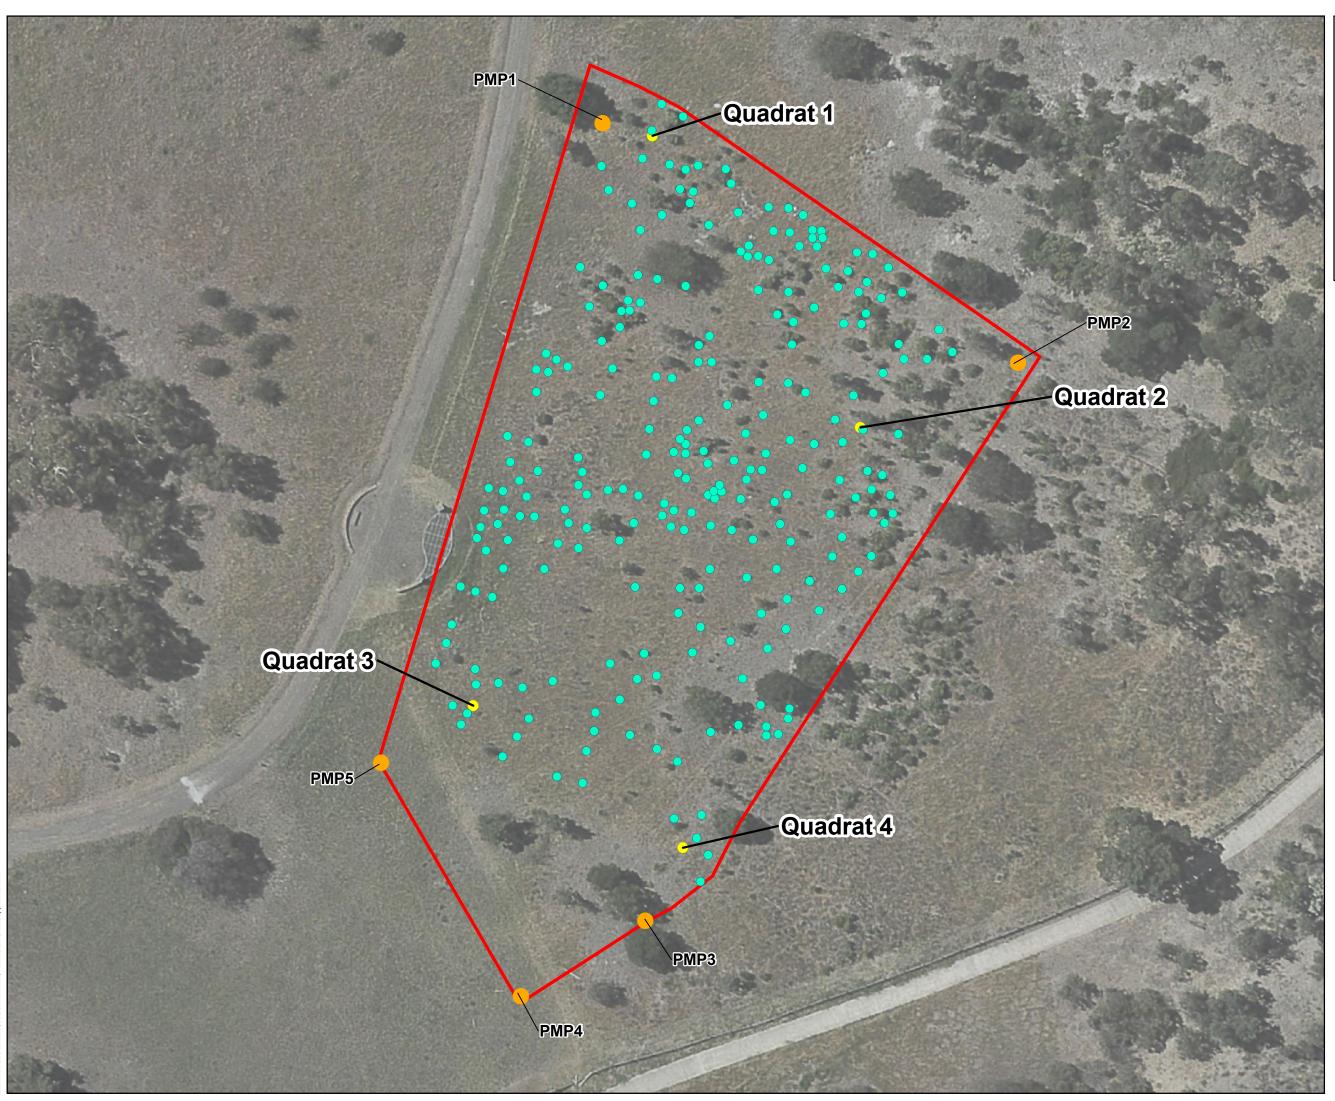

**Figures** 

X:\Project Data\PRGM\GIS\MXD\Mernda\ECOLOGY\20191219\_Mernda\_Ecology\F2\_Quarry\_Hills\_Park\_Rev1.mxd | prachi.kulkarni1 | Rev A | Date: 15 Apr 2020

- Legend
- MFL
- Monitoring Quadrat
- Photo Monitoring Points
- Recipient Site

#### Quarry Hills Park Recipient Site

Figure 1

Paper Size A3

Map Projection: Transverse Mercator Horizontal Datum: GDA 1994 Grid: GDA 1994 MGA Zone 55

Conditions of Use. This document may only be used by the client of the AECOM and GHD Joint Venture (JV) (and any other person who the JV has agreed can use this document) for the purpose for which it was prepared and must not be used by any other person or for any other purpose.